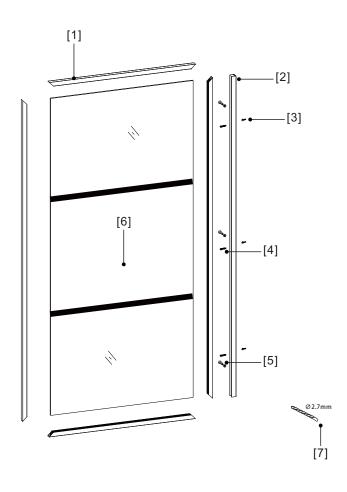

ease read these instructions carefully before start of installation.

Special care should be taken when drilling walls to avoid hidden pipes or electrical cables. Note: This product is heavy and may require two people to install.

#### **Aftercare instructions**

After use, your shower should be cleaned with soap and water. This is particularly important in hard water districts where insoluble lime salts may be deposited and allowed to build up. Cleaners of a gritty or abrasive nature should not be used. Care should be taken to avoid contact with strong chemicals such as organic solvents and strippers.

Glass cleaners can be used but with caution, if in doubt contact the manufacturer of the cleaner in question.

Please keep these instructions for aftercare and customer service details.





- [1] 4X Aluminium Profile
- [2] 1X Wall Profile
- [3] 3X Wall Anchor
- [4] 3X Screw ST4X30
- [5] 3X Screw Cap+Screw ST3,5X10
- [6] 1X Fixed Glass
- [7] 1X Drill bits

## Box Contents:

VINNOVA



# Assembly

02

01

| [2] | 1X        |
|-----|-----------|
| [3] | 3X        |
| [4] | 3X ST4X30 |



















Please ensure the bottom horizontal is straight before the silicone sealant to cure fully

Do not use the shower enclosure for at least 24 hour in order to allow the silicone sealant to cure fully.