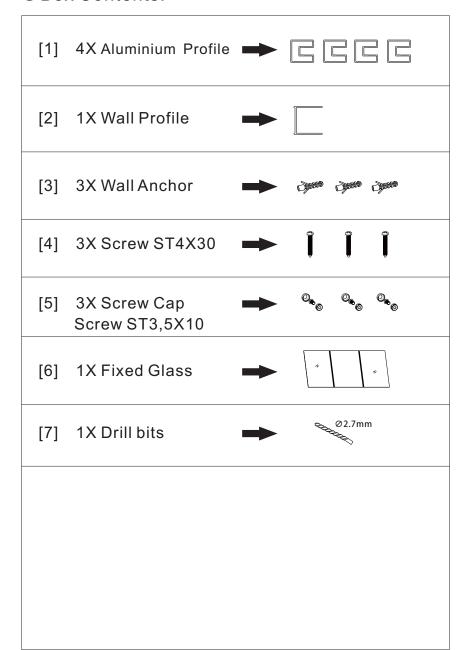

y require two people to install.

#### **Aftercare instructions**

After use, your shower should be cleaned with soap and water. This is particularly important in hard water districts where insoluble lime salts may be deposited and allowed to build up. Cleaners of a gritty or abrasive nature should not be used. Care should be taken to avoid contact with strong chemicals such as organic solvents and strippers.

Glass cleaners can be used but with caution, if in doubt contact the manufacturer of the cleaner in question.

Please keep these instructions for aftercare and customer service details.





- [1] 4X Aluminium Profile
- [2] 1X Wall Profile
- [3] 3X Wall Anchor
- [4] 3X Screw ST4X30
- [5] 3X Screw Cap+Screw ST3,5X10
- [6] 1X Fixed Glass
- [7] 1X Drill bits

## Box Contents:

VINNOVA



# Assembly

02

01

| [2] | 1X        |
|-----|-----------|
| [3] | 3X        |
| [4] | 3X ST4X30 |



















Please ensure the bottom horizontal is straight before the silicone sealant to cure fully

Do not use the shower enclosure for at least 24 hour in order to allow the silicone sealant to cure fully.