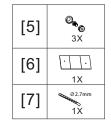

# Assembly

02

01

| [2] | 1X        |
|-----|-----------|
| [3] | 3X        |
| [4] | 3X ST4X30 |

Please ensure the bottom horizontal is straight before the silicone sealant to cure fully

Do not use the shower enclosure for at least 24 hour in order to allow the silicone sealant to cure fully.