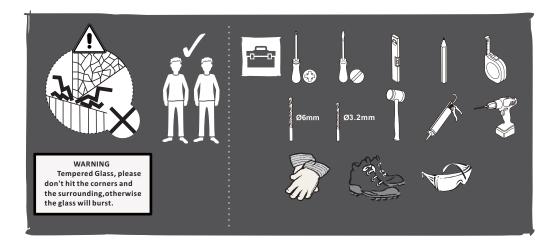

### Notes: Safety glass can not be re-worked.

Please read these instructions carefully before start of installation.

Special care should be taken when drilling walls to avoid hidden pipes or electrical cables. Note: This product is heavy and may require two people to install.