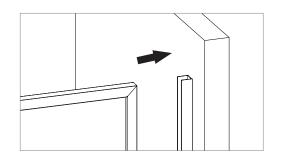

# Assembly

02

01

| [2] | 1X        |
|-----|-----------|
| [3] | 3X        |
| [4] | 3X ST4X30 |

Please ensure the bottom horizontal is straight before the silicone sealant to cure fully

Do not use the shower enclosure for at least 24 hour in order to allow the silicone sealant to cure fully.