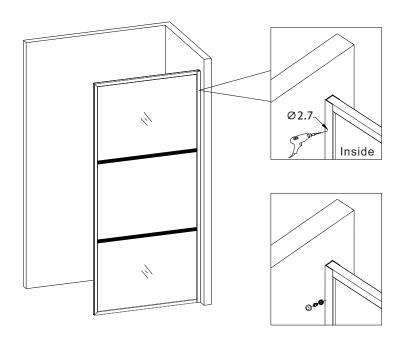

# Assembly

02

01

| [2] | 1X        |
|-----|-----------|
| [3] | 3X        |
| [4] | 3X ST4X30 |

Please ensure the bottom horizontal is straight before the silicone sealant to cure fully

Do not use the shower enclosure for at least 24 hour in order to allow the silicone sealant to cure fully.