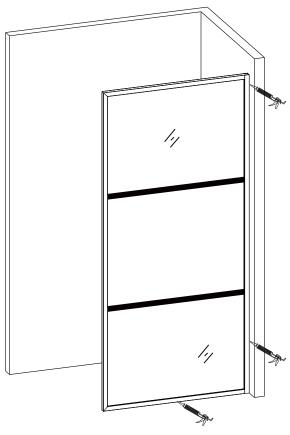

# Assembly

02

01

| [2] | 1X        |
|-----|-----------|
| [3] | 3X        |
| [4] | 3X ST4X30 |

Please ensure the bottom horizontal is straight before the silicone sealant to cure fully

Do not use the shower enclosure for at least 24 hour in order to allow the silicone sealant to cure fully.