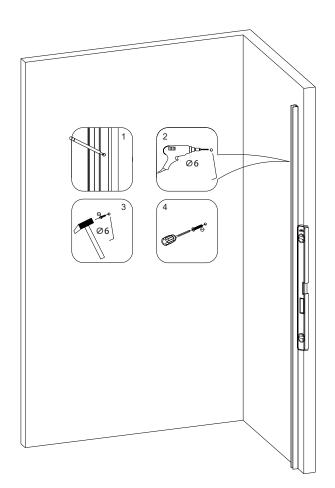

### Notes: Safety glass can not be re-worked.

Please read these instructions carefully before start of installation.

Special care should be taken when drilling walls to avoid hidden pipes or electrical cables. Note: This product is heavy and may require two people to install.